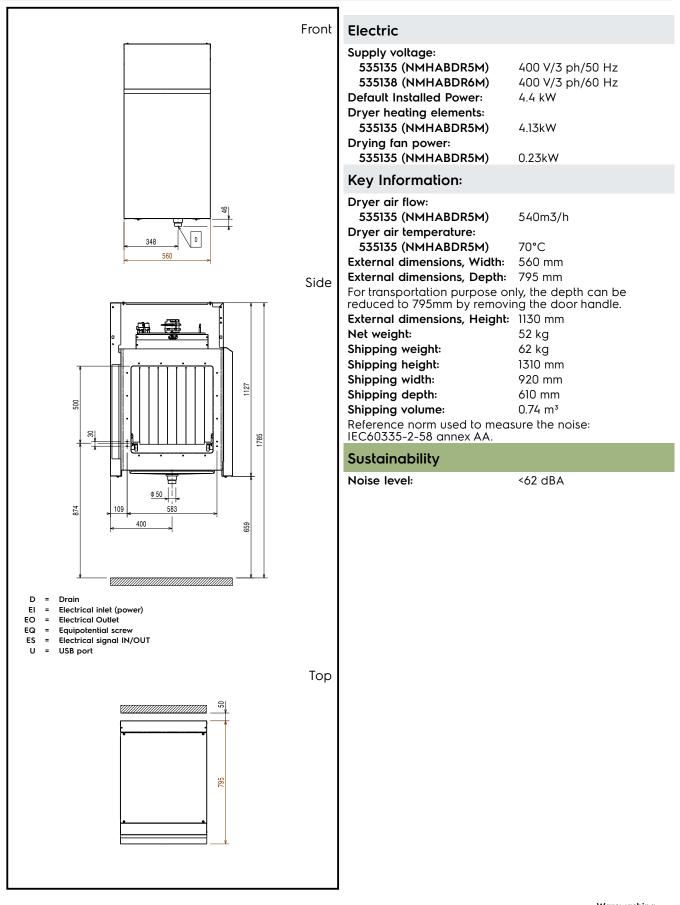

#### Item No.

Unit to be Electrolux medium dryer suitable to be installed with Electrolux green&clean dual rinse rack type dishwasher. Dryer uses internal and external air to provide good drying result without high energy consumption. Insulated door with easy access for silent operation and heat preservation. Construction in AISI 304 stainless steel. Suitable for any feeding direction of the dishwasher thanks to easy reversibility on-site. Full pre-arrangement to be connected with Electrolux green&clean dual rinse rack type dishwasher without any modification.

### Main Features

ITEM #

- The feeding direction can be either left to right or right to left as it's reversible on site.
- Large counter balanced inspection door allows unrestricted all-round access to the internal area. Door is insulated with injected foam. This adds strength as well as reduces noise and heat loss.
- Drying zone removes most of water from the crockery through a high powered fan that extracts dry air from outside mixing it with the internal air, thus providing dry plates at a temperature cool enough to handle safely.
- Electronically controlled to optimize drying results.
- Unit to be placed between dual rinse rack type dishwasher and handling system.
- IP25 protection against water jets, solid objects and small animals (larger than 6 mm).

## Construction

- The chamber is pressed with fully rounded corners without internal pipes and therefore no hidden dirt traps.
- All main components made in heavy duty anticorrosive 304 type stainless steel: internal chamber, external, front and side panels, door and rack transportation system.
- The unit is built on modularity concept to easily connect with dual rinse rack type dishwasher without any modification including power, inlet water, drain water, detergent and rinse aid connections.